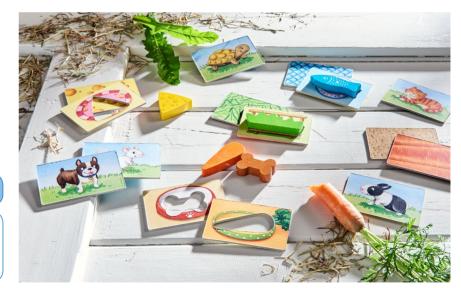

305474 My Very First Games -**Nibble Munch Crunch** 

305475 Mes premiers jeux -**Animo Miam** 

What does a cat, a tortoise, or a mouse eat? And which foods taste best for a rabbit or a dog? The children can work together or apart to find out in this collection of small games. Match the animal cards, wooden food pieces, cut-out cards, and color cards together to feed all the pets. They'll have the animals nibble, munch, and crunch all their food up in no time! Play together and work on colors, shapes, and animals with this collection of small games.

## Two matching memory games in one.

- includes five large, easy-to-grab wooden pieces
- two games in one
- adorable pets, without the mess

2 + years 1-5 players 0 approx. 5 minutes