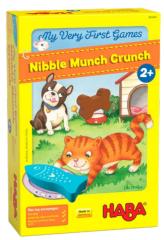

305474 My Very First Games -**Nibble Munch Crunch** 

305475 Mes premiers jeux -**Animo Miam** 

What does a cat, a tortoise, or a mouse eat? And which foods taste best for a rabbit or a dog? The children can work together or apart to find out in this collection of small games. Match the animal cards, wooden food pieces, cut-out cards, and color cards together to feed all the pets. They'll have the animals nibble, munch, and crunch all their food up in no time! Play together and work on colors, shapes, and animals with this collection of small games.

## Two matching memory games in one.

- includes five large, easy-to-grab wooden pieces
- two games in one
- adorable pets, without the mess

2 + years 1-5 players 0 approx. 5 minutes